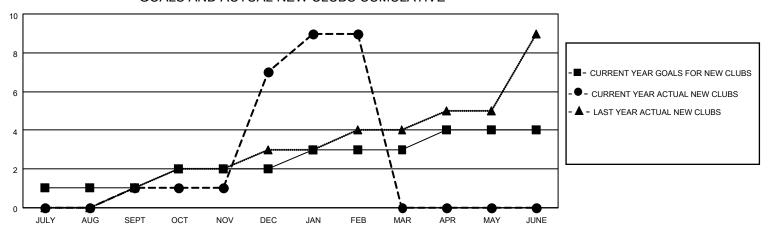

## GOALS AND ACTUAL NEW CLUBS CUMULATIVE

## MONTHLY MEMBERSHIP PROGRESS REPORT

LOCATION REP OF SRI LANKA

District 306 C1

| Clubs         |               |             |               | Members               |                       |                         |                                                    |  |
|---------------|---------------|-------------|---------------|-----------------------|-----------------------|-------------------------|----------------------------------------------------|--|
|               | RESULTS FOR   | R 2020-2021 |               | RESULTS FOR 2020-2021 |                       |                         |                                                    |  |
| QUARTER       | NEW CLUB GOAL | NEW CLUBS   | DROPPED CLUBS | QUARTER MEMB          | ER GROWTH NET<br>GOAL | MEMBER GROWTH<br>ACTUAL | DROPPED<br>MEMBERS ACTUAL<br>(including transfers) |  |
| JULY/AUG/SEPT | 1             | 1           | 0             | JULY/AUG/SEPT         | 15                    | 78                      | 147                                                |  |
| OCT/NOV/DEC   | 1             | 6           | 0             | OCT/NOV/DEC           | 30                    | 401                     | 131                                                |  |
| JAN/FEB/MAR   | 1             | 2           | 0             | JAN/FEB/MAR           | 30                    | 64                      | 21                                                 |  |
| APR/MAY/JUNE  | 1             | 0           | 0             | APR/MAY/JUNE          | 10                    | 0                       | 0                                                  |  |