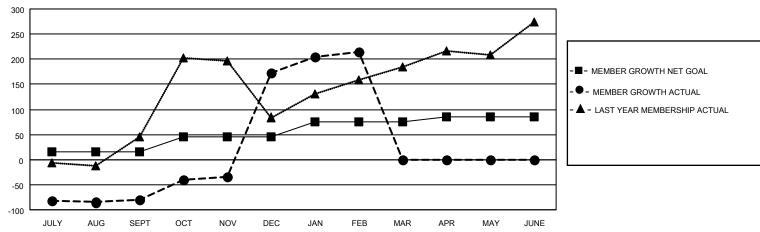

## GOALS AND ACTUAL MEMBERS CUMULATIVE

| DROPPED CLUBS: 0           |     | 81 CLUBS OF 106 ADDED 1 OR MORE<br>NEW MEMBERS | GENDER DISTRIBUTION  MALE 2,325 (77.50%)  FEMALE 675 (22.50%) |               |     |
|----------------------------|-----|------------------------------------------------|---------------------------------------------------------------|---------------|-----|
| DROPPED MEMBERS            |     |                                                | I LIVI/ALL                                                    | 070 (22.0070) |     |
| DECEASED                   | 8   | CLICK HERE FOR CUMULATIVE                      | TOTAL FAMILY UNIT MEMBERS                                     |               | 944 |
| CLUB CANCELLED 0 OTHER 291 |     | MEMBERSHIP DATA                                | FAMILY MEMBERS PAYING HALF                                    |               | E26 |
|                            |     |                                                |                                                               |               | 536 |
| TOTAL                      | 299 |                                                |                                                               |               |     |

## MONTHLY MEMBERSHIP PROGRESS REPORT

LOCATION REP OF SRI LANKA

District 306 C1

| Clubs         |               |             |               | Members               |                       |                         |                                                    |  |
|---------------|---------------|-------------|---------------|-----------------------|-----------------------|-------------------------|----------------------------------------------------|--|
|               | RESULTS FOR   | R 2020-2021 |               | RESULTS FOR 2020-2021 |                       |                         |                                                    |  |
| QUARTER       | NEW CLUB GOAL | NEW CLUBS   | DROPPED CLUBS | QUARTER MEMB          | ER GROWTH NET<br>GOAL | MEMBER GROWTH<br>ACTUAL | DROPPED<br>MEMBERS ACTUAL<br>(including transfers) |  |
| JULY/AUG/SEPT | 1             | 1           | 0             | JULY/AUG/SEPT         | 15                    | 78                      | 147                                                |  |
| OCT/NOV/DEC   | 1             | 6           | 0             | OCT/NOV/DEC           | 30                    | 401                     | 131                                                |  |
| JAN/FEB/MAR   | 1             | 2           | 0             | JAN/FEB/MAR           | 30                    | 64                      | 21                                                 |  |
| APR/MAY/JUNE  | 1             | 0           | 0             | APR/MAY/JUNE          | 10                    | 0                       | 0                                                  |  |